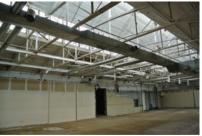

## THE ALCHEMY AT 2051 ROSA PARKS BLVD.

18,133.6 sq. ft. of three interconnected raw warehouse spaces available for rent together or separately enclosed within a 90,000 sq. ft. commercial property.

Warehouse A is 7,588.2 sq. ft. faces the front of the building on Rosa Parks Blvd. with 20 ft. ceilings with skylights, and may include an outdoor courtyard.

Warehouse B is 3,953.1 sq. ft. with 20 ft. ceilings with skylights and is accessible via Warehouse A & C and via the Vermont St. side parking lot.

Warehouse C is 6,592.3 sq. ft. with 35 ft. ceilings with skylights and is accessible via the main hallway and the Vermont St. parking lot.