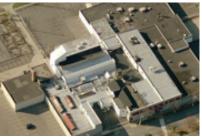

## THE ALCHEMY AT 2051 ROSA PARKS BLVD.

18,133.6 sq. ft. of three interconnected raw warehouse spaces available for rent together or separately enclosed within a 90,000 sq. ft. commercial property.

Warehouse A is 7,588.2 sq. ft. faces the front of the building on Rosa Parks Blvd. with 20 ft. ceilings with skylights, and may include an outdoor courtyard.

Warehouse B is 3,953.1 sq. ft. with 20 ft. ceilings with skylights and is accessible via Warehouse A & C and via the Vermont St. side parking lot.

Warehouse C is 6,592.3 sq. ft. with 35 ft. ceilings with skylights and is accessible via the main hallway and the Vermont St. parking lot.