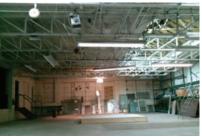

## THE ALCHEMY AT 2051 ROSA PARKS BLVD.

18,133.6 sq. ft. of three interconnected raw warehouse spaces available for rent together or separately enclosed within a 90,000 sq. ft. commercial property.

Warehouse A is 7,588.2 sq. ft. faces the front of the building on Rosa Parks Blvd. with 20 ft. ceilings with skylights, and may include an outdoor courtyard.

Warehouse B is 3,953.1 sq. ft. with 20 ft. ceilings with skylights and is accessible via Warehouse A & C and via the Vermont St. side parking lot.

Warehouse C is 6,592.3 sq. ft. with 35 ft. ceilings with skylights and is accessible via the main hallway and the Vermont St. parking lot.