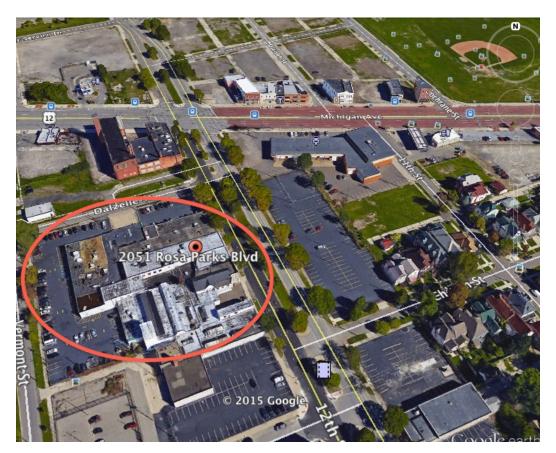

## THE ALCHEMY AT 2051 ROSA PARKS BLVD.

18,133.6 sq. ft. of three interconnected raw warehouse spaces available for rent together or separately enclosed within a 90,000 sq. ft. commercial property.

Warehouse A is 7,588.2 sq. ft. faces the front of the building on Rosa Parks Blvd. with 20 ft. ceilings with skylights, and may include an outdoor courtyard.